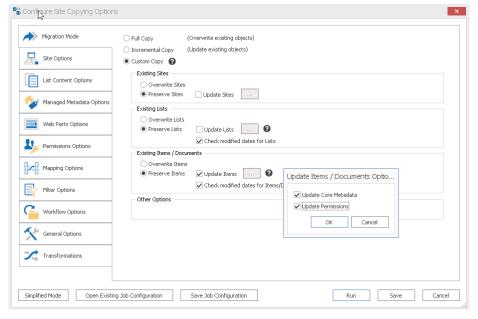

Metalogix Content Matrix enables bulk, incremental or fully-customized migration so you can complete your migration project on your schedule.